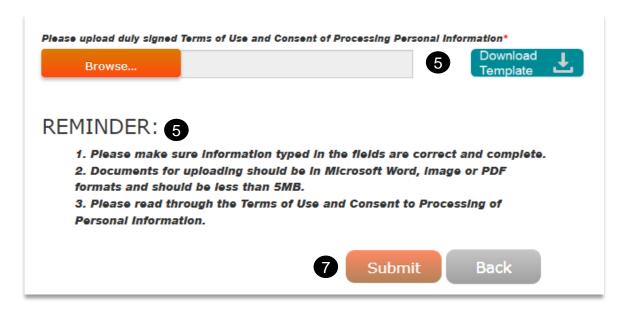

## **User Registration Guide**

- 5. Read through the "Terms of Use" and "Consent to Processing of Personal Information" then upload duly accomplished form.
- 6. Review all details entered and read on the reminders before submitting your registration.
- 7. Click "Submit" button to finalize your application.
- 8. Wait for an email notification for the status of your registration.