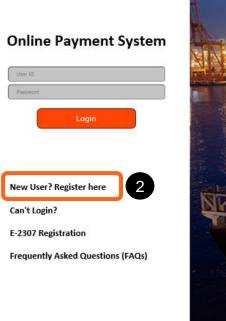

## **User Registration Guide**

1. Go to the Online Payment System website or type in below URL on your web browser:

https://ops.ictsi.com

2. Click "New User? Register here"

## **User Registration Guide**

- 3. Fill out all required personal and company information on the Online Account Application page.
- 4. Click on the "Browse" buttons and attach the following requirements:
  - BIR Form 2303 (of the company or sole proprietorship registered)
  - Atleast one Government-issued ID with signature (of the user)
  - Company Issued ID (associating user to Company indicated)